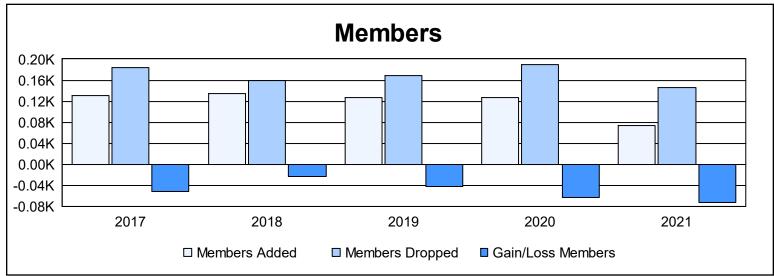

District 10 As of June 2021 Cumulative

| Year      | New<br>Clubs | Dropped<br>Clubs | Gain/<br>Loss<br>Clubs | New<br>Members | Charter<br>Members | Reinstate<br>Members | Transfer<br>Members | Total<br>Member<br>Added | Total<br>Members<br>Dropped | Gain/<br>Loss<br>Members |
|-----------|--------------|------------------|------------------------|----------------|--------------------|----------------------|---------------------|--------------------------|-----------------------------|--------------------------|
| 2016-2017 | 0            | 2                | -2                     | 122            | 0                  | 6                    | 3                   | 131                      | 183                         | -52                      |
| 2017-2018 | 0            | 0                | 0                      | 125            | 3                  | 5                    | 2                   | 135                      | 159                         | -24                      |
| 2018-2019 | 0            | 0                | 0                      | 96             | 0                  | 26                   | 4                   | 126                      | 169                         | -43                      |
| 2019-2020 | 1            | 1                | 0                      | 88             | 22                 | 6                    | 10                  | 126                      | 189                         | -63                      |
| 2020-2021 | 0            | 3                | -3                     | 65             | 1                  | 6                    | 1                   | 73                       | 146                         | -73                      |
| Average   | 0            | 1                | -1                     | 99             | 5                  | 10                   | 4                   | 118                      | 169                         | -51                      |